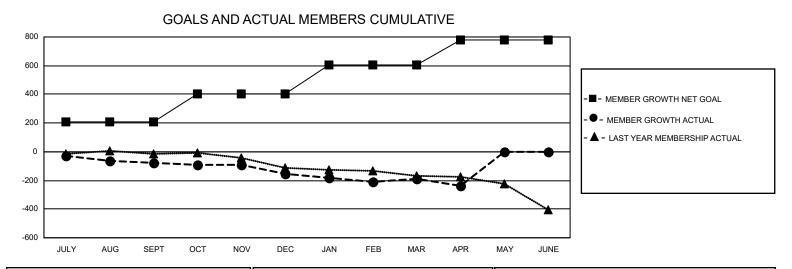

## GMT MONTHLY MEMBERSHIP PROGRESS REPORT Results as of: 5/31/2020

Multiple District 202

LOCATION: NEW ZEALAND

GMT: OPEN

GMT CA<sub>7</sub>

| Clubs         |               |             |               | Members               |                        |                         |                                                    |  |
|---------------|---------------|-------------|---------------|-----------------------|------------------------|-------------------------|----------------------------------------------------|--|
|               | RESULTS FOR   | R 2019-2020 |               | RESULTS FOR 2019-2020 |                        |                         |                                                    |  |
| QUARTER       | NEW CLUB GOAL | NEW CLUBS   | DROPPED CLUBS | QUARTER MEMI          | BER GROWTH NET<br>GOAL | MEMBER GROWTH<br>ACTUAL | DROPPED<br>MEMBERS ACTUAI<br>(including transfers) |  |
| JULY/AUG/SEPT | 2             | 0           | 1             | JULY/AUG/SEPT         | 211                    | 182                     | 227                                                |  |
| OCT/NOV/DEC   | 0             | 0           | 0             | OCT/NOV/DEC           | 190                    | 158                     | 219                                                |  |
| JAN/FEB/MAR   | 1             | 0           | 3             | JAN/FEB/MAR           | 206                    | 157                     | 175                                                |  |
| APR/MAY/JUNE  | 1             | 0           | 0             | APR/MAY/JUNE          | 175                    | 17                      | 64                                                 |  |