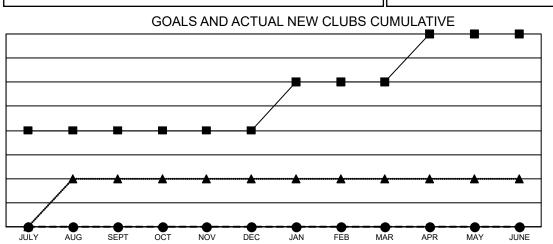

- CURRENT YEAR ACTUAL NEW CLUBS •

- LAST YEAR ACTUAL NEW CLUBS

| DROPPED CLUBS: 4 |     | 180 CLUBS OF 342 ADDED 1 OR MORE | GENDER DISTRIBUTION             |                |     |
|------------------|-----|----------------------------------|---------------------------------|----------------|-----|
|                  |     | NEW MEMBERS                      | MALE                            | 6,227 (69.44%) |     |
|                  |     |                                  | FEMALE                          | 2,741 (30.56%) |     |
| DROPPED MEMBERS  |     |                                  |                                 |                |     |
| DECEASED         | 128 | CLICK HERE FOR CUMULATIVE        | TOTAL FAMILY UNIT MEMBERS       |                | 769 |
| CLUB CANCELLED 0 |     | MEMBERSHIP DATA                  |                                 |                |     |
| OTHER            | 555 |                                  | FAMILY MEMBERS PAYING HALF DUES |                | 390 |
| TOTAL            | 683 |                                  |                                 |                |     |